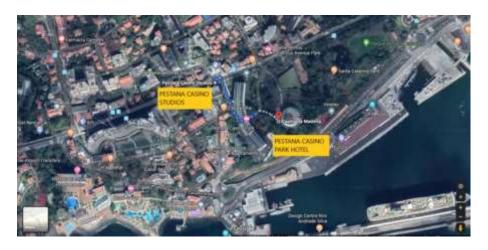

# **EUROPEAN CHAMPIONSHIP IN MADEIRA, FROM 17<sup>TH</sup> TILL 27<sup>TH</sup> JUNE 2020**

For the other accommodation we will present the hotels in order of proximity of the Pestana Casino Park Hotel.

| PESTANA CASINO STUDIOS | SINGLE | DOUBLE |
|------------------------|--------|--------|
| RUN OF HOUSE           | 78,00  | 88,00  |