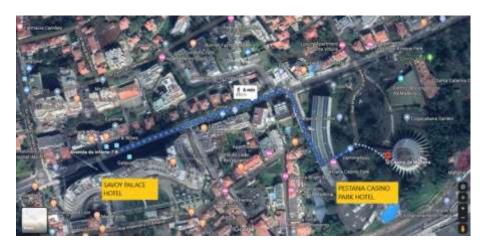

## **SAVOY PALACE HOTEL**

WOMEN AND SENIORS PAIRS – 17<sup>th</sup> / 20<sup>th</sup> June 2020 WOMEN AND SENIORS TEAMS – 21<sup>th</sup> / 27<sup>th</sup> June 2020

The European Championship will be played in two hotels near the center of Funchal, the Pestana Casino Park Hotel (Open Teams and Ladies Teams) and the Savoy Palace Hotel (Pairs events, Seniors Teams and Mixed Teams). Between these two hotels you will need only 6 minutes walking.