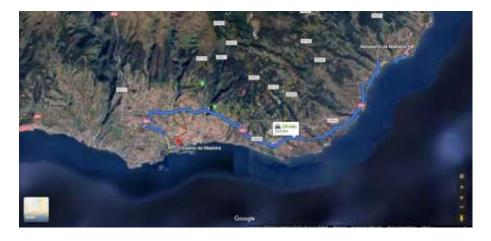

## OTHER SERVICES AVAILABLE – TRANSPORT FROM/TO THE AIRPORT

If requested in advance, we can book for you the transport from/to the airport in bus or minivan. The price per person is € 15,00. The trip will take about 20 minutes but will depend on the hour you are leaving because of the traffic.